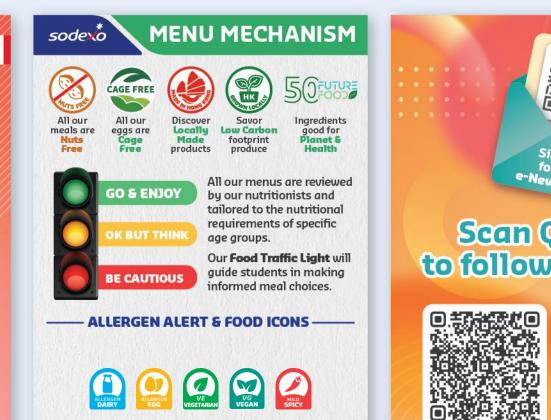

## **DISCLAIMER:**

Our kitchen handles common allergens like gluten, soy, milk, eggs, fish, and seafood.

While we take every precaution to minimize cross-contamination within our kitchens, it may arise due to factors beyond our control and could alter the accuracy of allergen information provided.