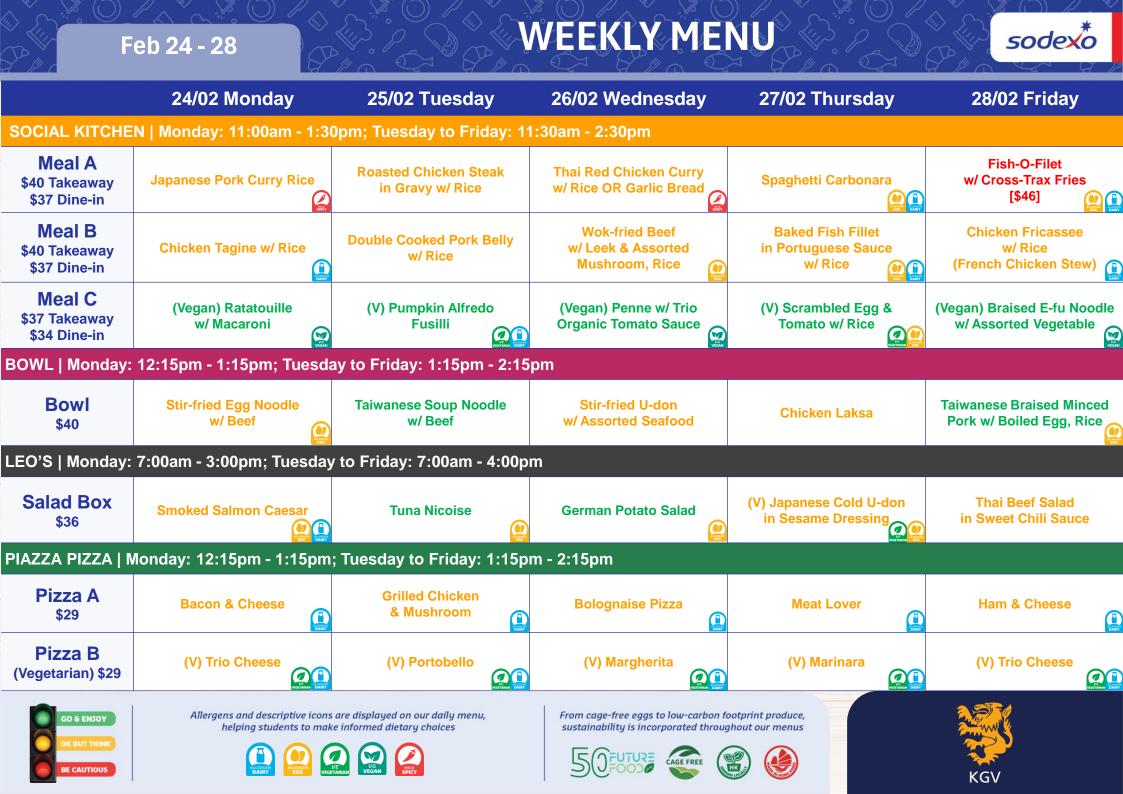

Feb 24 - 28

## WEEKLY MENU

|                                           | 24/02 Monday                                                                                                                                                                                                                                                                                                                  |                |            | 25/02 Tuesday                             |                |            | 26/02 Wednesday                                     |                                                                                                          |            | 27/02 Thursday                                 |                |            | 28/02 Friday                                         |                |            |
|-------------------------------------------|-------------------------------------------------------------------------------------------------------------------------------------------------------------------------------------------------------------------------------------------------------------------------------------------------------------------------------|----------------|------------|-------------------------------------------|----------------|------------|-----------------------------------------------------|----------------------------------------------------------------------------------------------------------|------------|------------------------------------------------|----------------|------------|------------------------------------------------------|----------------|------------|
| Nutrition<br>Information<br>(per 100g)    | Energy<br>(kcal)                                                                                                                                                                                                                                                                                                              | Protein<br>(g) | Fat<br>(g) | Energy<br>(kcal)                          | Protein<br>(g) | Fat<br>(g) | Energy<br>(kcal)                                    | Protein<br>(g)                                                                                           | Fat<br>(g) | Energy<br>(kcal)                               | Protein<br>(g) | Fat<br>(g) | Energy<br>(kcal)                                     | Protein<br>(g) | Fat<br>(g) |
|                                           |                                                                                                                                                                                                                                                                                                                               |                |            |                                           |                |            |                                                     |                                                                                                          |            |                                                |                |            |                                                      |                |            |
| Meal A                                    | Japanese Pork Curry Rice                                                                                                                                                                                                                                                                                                      |                |            | Roasted Chicken Steak<br>in Gravy w/ Rice |                |            | Thai Red Chicken Curry<br>w/ Rice OR Garlic Bread   |                                                                                                          |            | Spaghetti Carbonara                            |                |            | Fish-O-Filet<br>w/ Cross-Trax Fries                  |                |            |
|                                           | 175                                                                                                                                                                                                                                                                                                                           | 11             | 7          | 161                                       | 10             | 5          | 140                                                 | 5                                                                                                        | 5          | 200                                            | 8              | 10         | 242                                                  | 7              | 12         |
| Meal B                                    | Chicken Tagine w/ Rice                                                                                                                                                                                                                                                                                                        |                |            | Double Cooked Pork Belly<br>w/ Rice       |                |            | Wok-fried Beef w/ Leek &<br>Assorted Mushroom, Rice |                                                                                                          |            | Baked Fish Fillet<br>w/ Portuguese Sauce, Rice |                |            | Chicken Fricassee w/ Rice                            |                |            |
|                                           | 137                                                                                                                                                                                                                                                                                                                           | 6              | 3          | 185                                       | 10             | 8          | 144                                                 | 6                                                                                                        | 4          | 150                                            | 8              | 6          | 133                                                  | 9              | 6          |
| Meal C                                    | Ratatouille w/ Macaroni                                                                                                                                                                                                                                                                                                       |                |            | (V) Pumpkin Alfredo Fusilli               |                |            | Penne w/ Trio Organic Tomato<br>Sauce               |                                                                                                          |            | Scrambled Egg & Tomato<br>w/ Rice              |                |            | Braised E-fu Noodle<br>w/ Assorted Mushroom          |                |            |
|                                           | 124                                                                                                                                                                                                                                                                                                                           | 4              | 2          | 94                                        | 4              | 2          | 122                                                 | 3                                                                                                        | 2          | 115                                            | 4              | 2          | 114                                                  | 4              | 1          |
|                                           |                                                                                                                                                                                                                                                                                                                               | ·              | ,          |                                           | ,              | ,          | ·                                                   | ·                                                                                                        |            |                                                | ·              |            |                                                      |                |            |
| Bowl                                      | Stir-fried Egg Noodle w/ Beef                                                                                                                                                                                                                                                                                                 |                |            | Taiwanese Soup Noodle<br>w/ Beef          |                |            | Stir-fried U-don<br>w/ Assorted Seafood             |                                                                                                          |            | Chicken Laksa                                  |                |            | Taiwanese Braised Minced<br>Pork w/ Boiled Egg, Rice |                |            |
|                                           | 203                                                                                                                                                                                                                                                                                                                           | 12             | 10         | 69                                        | 5              | 2          | 124                                                 | 7                                                                                                        | 1          | 126                                            | 5              | 6          | 168                                                  | 8              | 8          |
|                                           |                                                                                                                                                                                                                                                                                                                               |                |            |                                           |                |            |                                                     |                                                                                                          |            |                                                |                |            |                                                      |                |            |
| Salad Box                                 | Smoked Salmon Caesar                                                                                                                                                                                                                                                                                                          |                |            | Tuna Nicoise                              |                |            | German Potato Salad                                 |                                                                                                          |            | (V) Japanese Cold U-don<br>in Sesame Dressing  |                |            | Thai Beef Salad<br>in Sweet & Chili Sauce            |                |            |
|                                           | 132                                                                                                                                                                                                                                                                                                                           | 10             | 8          | 105                                       | 8              | 5          | 96                                                  | 1                                                                                                        | 3          | 173                                            | 3              | 6          | 117                                                  | 5              | 4          |
| GO & ENJOY<br>OK BUT THINK<br>BE CAUTIOUS | Allergens and descriptive icons are displayed on our daily menu,<br>helping students to make informed dietary choices<br>$\overbrace{\textit{Lock}}^{\text{MOD}} \overbrace{\textit{Lock}}^{\text{MOD}} \overbrace{\textit{Lock}}^{\text{MOD}} \overbrace{\textit{Lock}}^{\text{MOD}} \overbrace{\textit{Lock}}^{\text{MOD}}$ |                |            |                                           |                |            |                                                     | From cage-free eggs to low-carbon footprint produce, sustainability is incorporated throughout our menus |            |                                                |                | KGV        |                                                      |                |            |